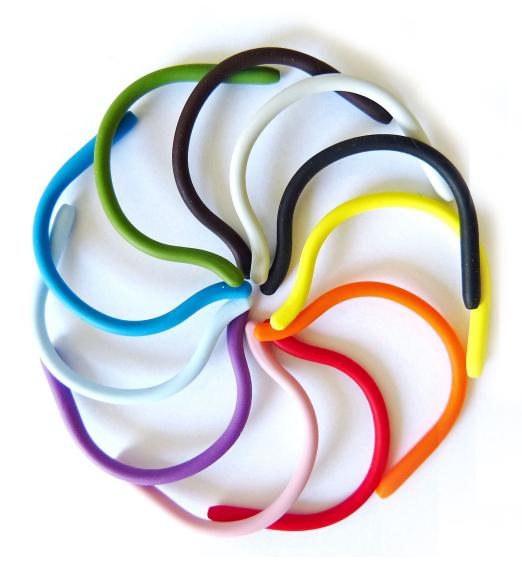

## Unmatched wearing comfort

F&W Frey & Winkler GmbH

Benzstraße 13 75203 Königsbach-Stein Germany

Phone: E-Mail: Web: +49 7232 / 30 54-989 optical@freywinkler.de www.freywinkler.de The very best for kids' frames- for smiling children's eyes.
Thanks to our temple tips for kids, the frames survive the wildest adventures!

Sportflex temple tips make children frames as safe, as comfortable, as non-obstructive, and - above all - as colourful as possible.

Continuing the success of this market-proven temple tip, F&W extended its product portfolio by a new slimmer and more elegant design. We offer a huge colour selection: princess pink, dragon slayer green or pirate black - something for each liking.

| Colour      | Red     | Petrol   | Light Blue | Dark Blue | Orange   | Yellow  | Green   | Grey    |
|-------------|---------|----------|------------|-----------|----------|---------|---------|---------|
| Article no. | 6483-01 | 6483-010 | 6483-012   | 6483-013  | 6483-015 | 6483-02 | 6483-03 | 6483-04 |

| Colour      | Black   | Purple  | Pink    | Brown   | White   | Dark Blue * | Red *   | Black * |
|-------------|---------|---------|---------|---------|---------|-------------|---------|---------|
| Article no. | 6483-05 | 6483-06 | 6483-07 | 6483-08 | 6483-09 | 6483-2-013  | 6483-21 | 6483-25 |