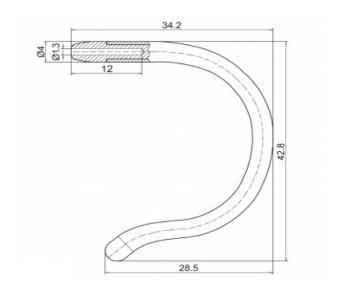

100% Made in Germany in our own facilities and with tested materials only

Diameter at the beginning and at the end: 4,0 mm
Diameter at the middle 3,5 mm
Diameter channel 1,3 mm

Polyamide inlay at the end and at the beginning