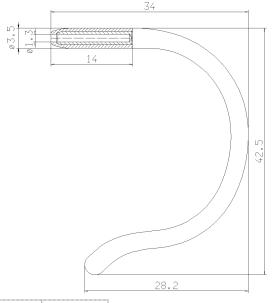

## Sportflex 60986 - New Design

Diameter at the beginning and at the end: 3,5 mm
Diameter at the middle 3,0 mm
Diameter channel 1,3 mm

Polyamide inlay at the end and at the beginning; not visible as fully covered by silicone